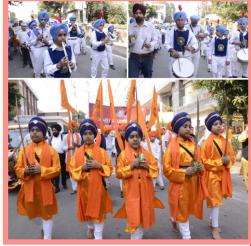

### November 2022

Sa 3 10 17 24 31

|        |                                                                 |         |           | 9        |                  |          |
|--------|-----------------------------------------------------------------|---------|-----------|----------|------------------|----------|
| Sunday | Monday                                                          | Tuesday | Wednesday | Thursday | Friday           | Saturday |
| 30     | 31                                                              | 1       | 2         | 3        | 4                | 5        |
| 6      | 7<br>Nagar Kirtan<br>(Gurpurab Sri<br>Guru Nanak Dev<br>Ji)     | 8       | 9         | 10       | 11<br>Sports Day | 12       |
| 13     | 14<br>Childrens' Day<br>Celebration (Folk<br>Dance Competition) | 15      | 16        | 17       | 18               | 19       |
| 20     | 21                                                              | 22      | 23        | 24       | 25               | 26       |
| 27     | 28                                                              | 29      | 30        | 1        | 2                | 3        |