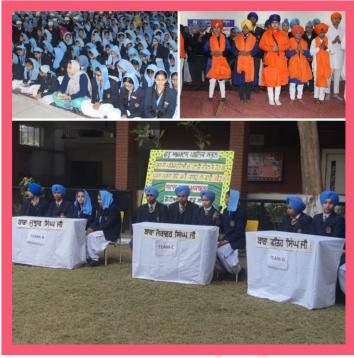

### November 2022

Sa 3 10 17 24 31

|        |                                                                 |         |           | 9        |                  |          |
|--------|-----------------------------------------------------------------|---------|-----------|----------|------------------|----------|
| Sunday | Monday                                                          | Tuesday | Wednesday | Thursday | Friday           | Saturday |
| 30     | 31                                                              | 1       | 2         | 3        | 4                | 5        |
| 6      | 7<br>Nagar Kirtan<br>(Gurpurab Sri<br>Guru Nanak Dev<br>Ji)     | 8       | 9         | 10       | 11<br>Sports Day | 12       |
| 13     | 14<br>Childrens' Day<br>Celebration (Folk<br>Dance Competition) | 15      | 16        | 17       | 18               | 19       |
| 20     | 21                                                              | 22      | 23        | 24       | 25               | 26       |
| 27     | 28                                                              | 29      | 30        | 1        | 2                | 3        |