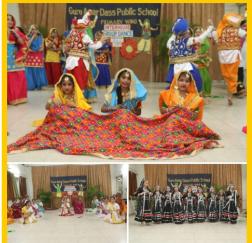

### November 2022

Sa 3 10 17 24 31

|        |                                                                 |         |           | 9        |                  |          |
|--------|-----------------------------------------------------------------|---------|-----------|----------|------------------|----------|
| Sunday | Monday                                                          | Tuesday | Wednesday | Thursday | Friday           | Saturday |
| 30     | 31                                                              | 1       | 2         | 3        | 4                | 5        |
| 6      | 7<br>Nagar Kirtan<br>(Gurpurab Sri<br>Guru Nanak Dev<br>Ji)     | 8       | 9         | 10       | 11<br>Sports Day | 12       |
| 13     | 14<br>Childrens' Day<br>Celebration (Folk<br>Dance Competition) | 15      | 16        | 17       | 18               | 19       |
| 20     | 21                                                              | 22      | 23        | 24       | 25               | 26       |
| 27     | 28                                                              | 29      | 30        | 1        | 2                | 3        |